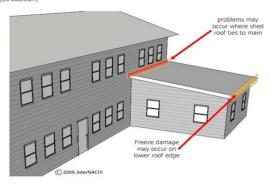

If you have questions concerning proper application and usage please feel free to contact us any time at the contact information listed

Potential Problem Areas in Roof

below.

Made from sturdy 6mm corrugated plastic, a fiber membrane screen and .19 aluminum cover.  $VTF_{TM}$  is available in five colors: Musket brown, Black, White, Clay, and Terratone. Currently available at **Wimsatt Building Materials** & **ABC Supply** Stores