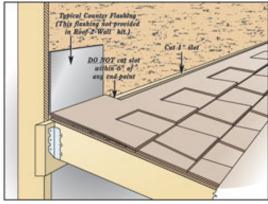

## VTF<sub>TM</sub> Vented Transition Flashing By MK Products LLC.

Ventilation for residential attics is an essential part of your business, whether designing a new home or an addition to an existing home. Spec'ing the best products for you customers can be a challenge. I would like to introduce a solution to an age old venting problem concerning porch roofs, shed roof additions, large boxed out window roofs. Essentially any roof line that terminates into a wall can now be properly exhaust vented and also appear esthetically pleasing.