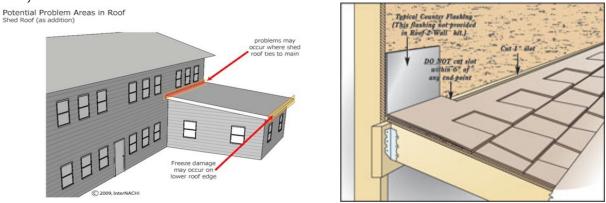

## <u>VTF<sub>™</sub>Vented Transition Flashing By MK Products LLC.</u>

Ventilation for residential attics is an essential part of your business, whether designing a new home or an addition to an existing home. Spec'ing the best products for you customers can be a challenge. I would like to introduce a solution to an age old venting problem concerning porch roofs, shed roof additions, large boxed out window roofs. Essentially any roof line that terminates into a wall can now be properly exhaust vented and also appear esthetically pleasing.