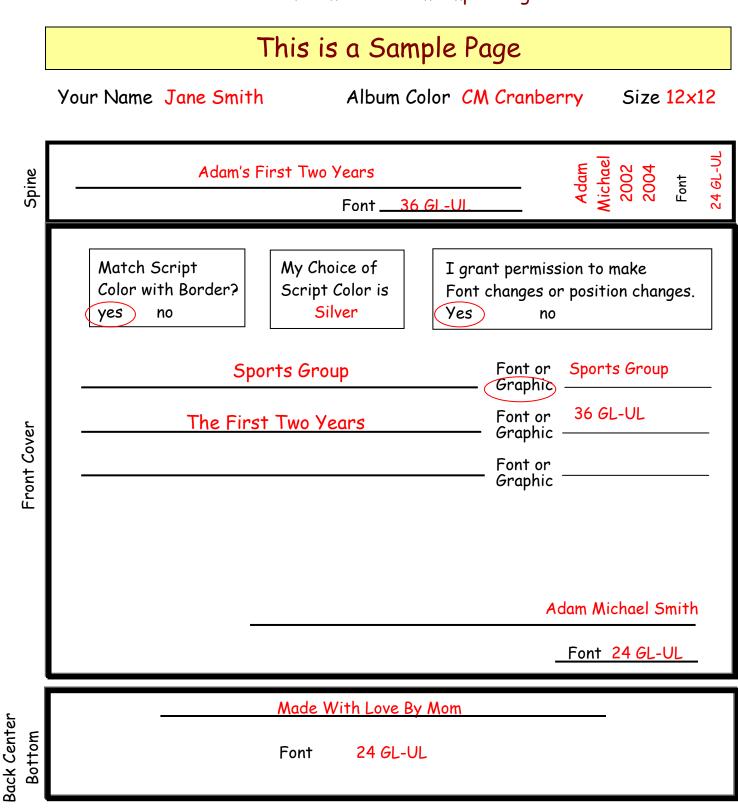

|                       | Great Lakes Embossing.com                                                    | Layout<br>Form |
|-----------------------|------------------------------------------------------------------------------|----------------|
|                       | One Form Per Album Imprinting                                                | <b>.</b> .     |
|                       | Your NameAlbum Color                                                         | Size           |
| Spine                 |                                                                              | Font           |
| 0)                    | Font                                                                         |                |
|                       | Match Script<br>Color with Border?<br>yesMy Choice of<br>Script Color is<br> |                |
|                       | Font or<br>————————————————————————————————————                              |                |
| /er                   | Font or<br>Graphic ———                                                       |                |
| Front Cover           | Font or<br>Graphic                                                           |                |
| Ē                     |                                                                              |                |
|                       | Font                                                                         |                |
| Back Center<br>Bottom | <br>Font                                                                     | -              |
| В                     | Comments                                                                     |                |